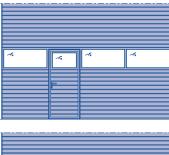

## Sectional door SPU F42 with wicket door with trip-free threshold

## Sectional door APU F42 with wicket door with trip-free threshold

| ~          | ~        | ~ | ~ |
|------------|----------|---|---|
| ~          | ~        | ~ | ~ |
| ~          | ~        | ~ | ~ |
| <i>~</i> 5 | <u>~</u> | ~ | ~ |
|            |          |   |   |

#### Arrangement of the wicket door