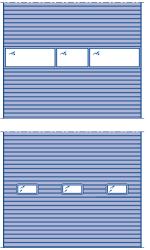

## Sectional door SPU F42 with standard window division

## Sectional door APU F42 with standard window division

| ~ | ~ | ~ |  |  |
|---|---|---|--|--|
| 4 | ~ | ~ |  |  |
| 4 | 4 | ~ |  |  |
| ~ | ~ | ~ |  |  |
|   |   |   |  |  |