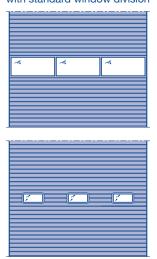

## Sectional door SPU F42 with standard window division

## Sectional door APU F42 with standard window division

| ~4 | ~ | ~  | ~ |
|----|---|----|---|
| *  | ~ | ~5 | ~ |
| *  | * | ~  | * |
| ~  | ~ | ~  | ~ |
|    |   |    |   |