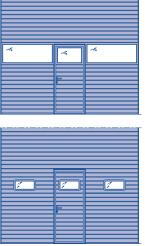

## Sectional door SPU F42 with wicket door with trip-free threshold

#### Arrangement of the wicket door

## Sectional door SPU F42, matching doors with wicket door